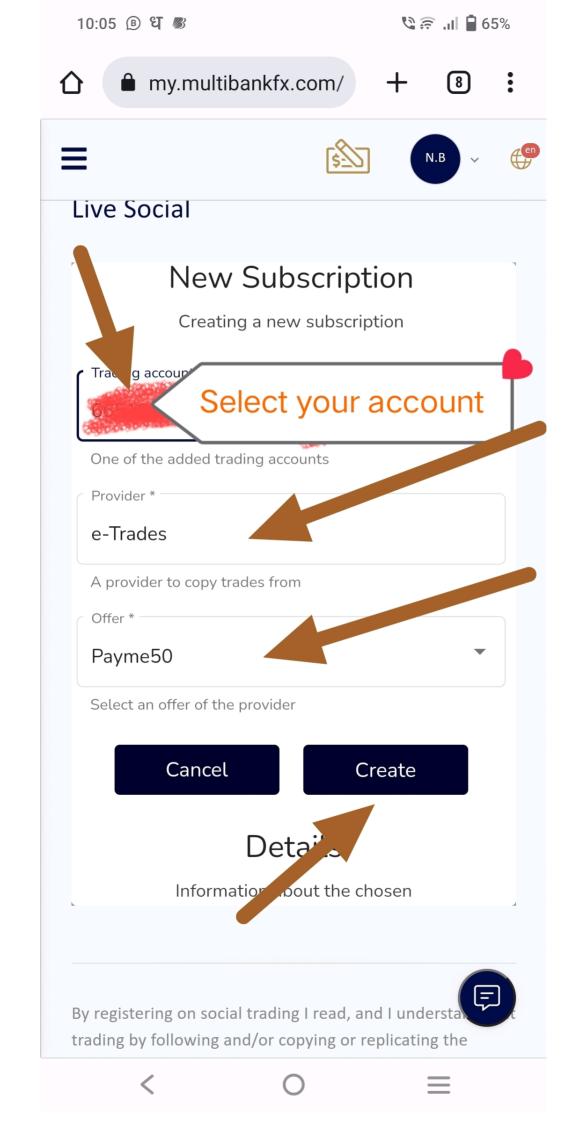

### Subscription Strategy

Setting up the difference between source and copied trades Edit

Compared values

Ratio multiplier

Correction

Autoscale

SCroll up

By registering on social trading I read, and I understand that trading by following and/or copying or replicating the trades of other traders involves a high level of risks, even when following and/or copying or replicating the topperforming to ders. Such risks include the risk that you may be following/pying the trading decisions of possibly inexperienced unprofessional traders, or traders whose ultimate purpose or intention, or financial status may differ from yours. Post performance of any provider is not a reliable indicator of his future performance. Social trading platform does not contain advice or recommendations by or on behalf of MEX Atlantic Corporation.