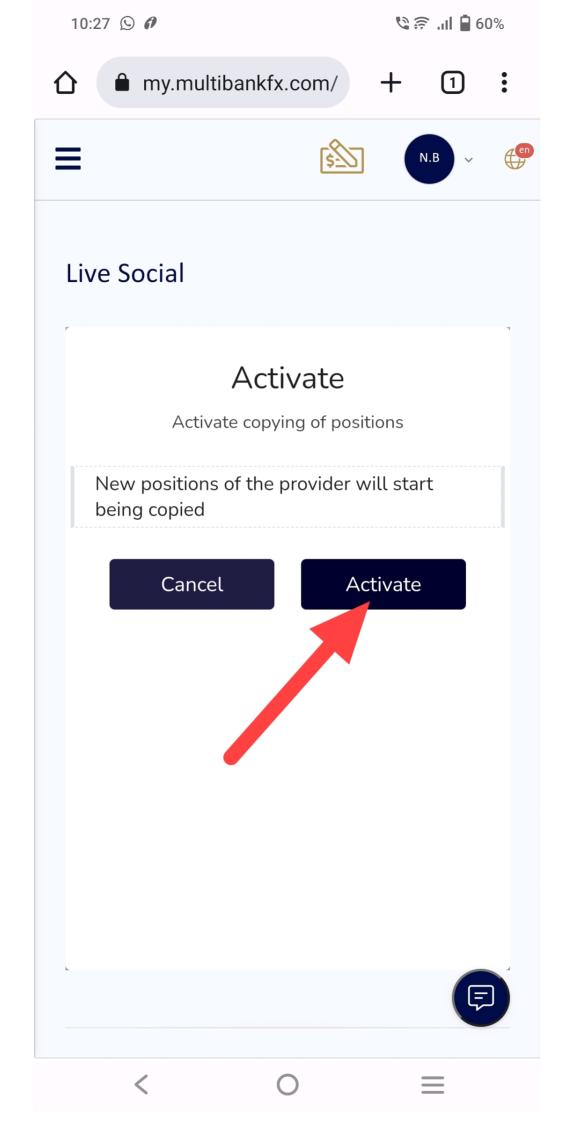

#### Live Social

### Subscription Strategy

Setting up the difference between source and copied trades Edit

Compared values

Ratio multiplier

Correction

Autoscale

SCroll up

By registering on social trading I read, and I understand that trading by following and/or copying or replicating the trades of other traders involves a high level of risks, even when following and/or copying or replicating the topperforming to ders. Such risks include the risk that you may be following/pying the trading decisions of possibly inexperienced unprofessional traders, or traders whose ultimate purpose or intention, or financial status may differ from yours. Post performance of any provider is not a reliable indicator of his future performance. Social trading platform does not contain advice or recommendations by or on behalf of MEX Atlantic Corporation.