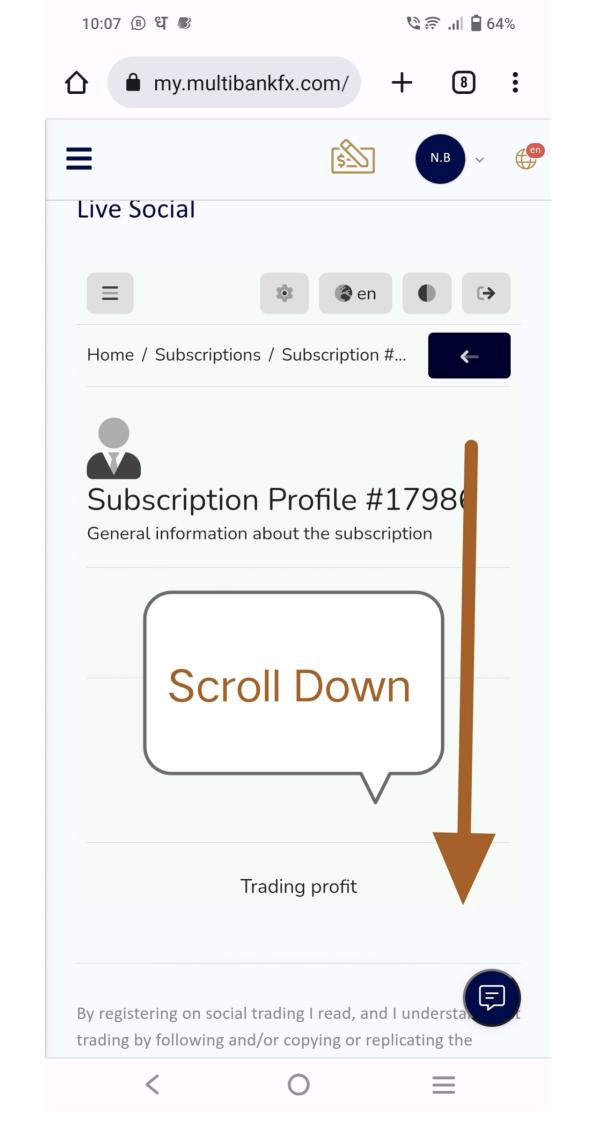

's ID (same as in MetaTrader)

Password \*

**Password** 

Trading account's password (same as in MetaTrader)

Log In

By registering on social trading I read, and I understated trading by following and/or copying or replicating the trades of other traders involves a high level of risks, even















#### **Live Social**

# MultiBank Group...

## Social Trading

Client portal.

Log in, or register as provider or follower.

Server \*

MultiBank-Live-4

Select a server

Username \*

Trading account's ID (same as in MetaTrader)

Password \*

Trading account's password (same as in MetaTrader)

Log In

By registering on social trading I read, and I understated trading by following and/or copying or replicating the trades of other traders involves a high level of risks, even































### Subscription Strategy

Setting up the difference between source and copied trades Edit

Compared values

Ratio multiplier

Correction

Autoscale

SCroll up

By registering on social trading I read, and I understand that trading by following and/or copying or replicating the trades of other traders involves a high level of risks, even when following and/or copying or replicating the topperforming to ders. Such risks include the risk that you may be following/pying the trading decisions of possibly inexperienced unprofessional traders, or traders whose ultimate purpose or intention, or financial status may differ from yours. Post performance of any provider is not a reliable indicator of his future performance. Social trading platform does not contain advice or recommen