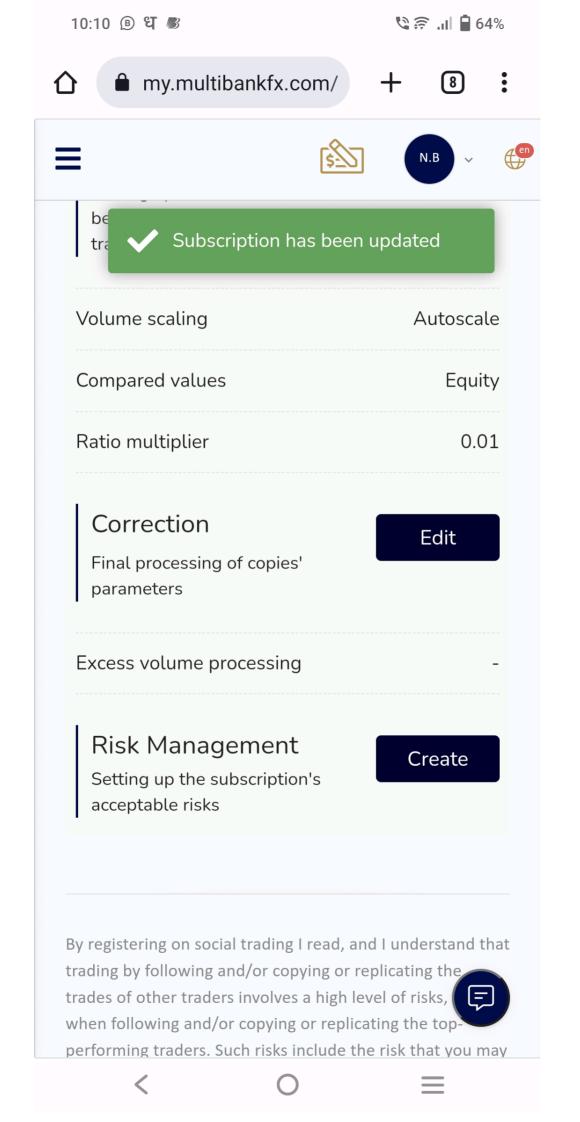

### Subscription Strategy

Setting up the difference between source and copied trades Edit

Compared values

Ratio multiplier

Correction

Autoscale

SCroll up

By registering on social trading I read, and I understand that trading by following and/or copying or replicating the trades of other traders involves a high level of risks, even when following and/or copying or replicating the topperforming to ders. Such risks include the risk that you may be following/pying the trading decisions of possibly inexperienced unprofessional traders, or traders whose ultimate purpose or intention, or financial status may differ from yours. Post performance of any provider is not a reliable indicator of his future performance. Social trading platform does not contain advice or recommendations by or on behalf of MEX Atlantic Corporation.