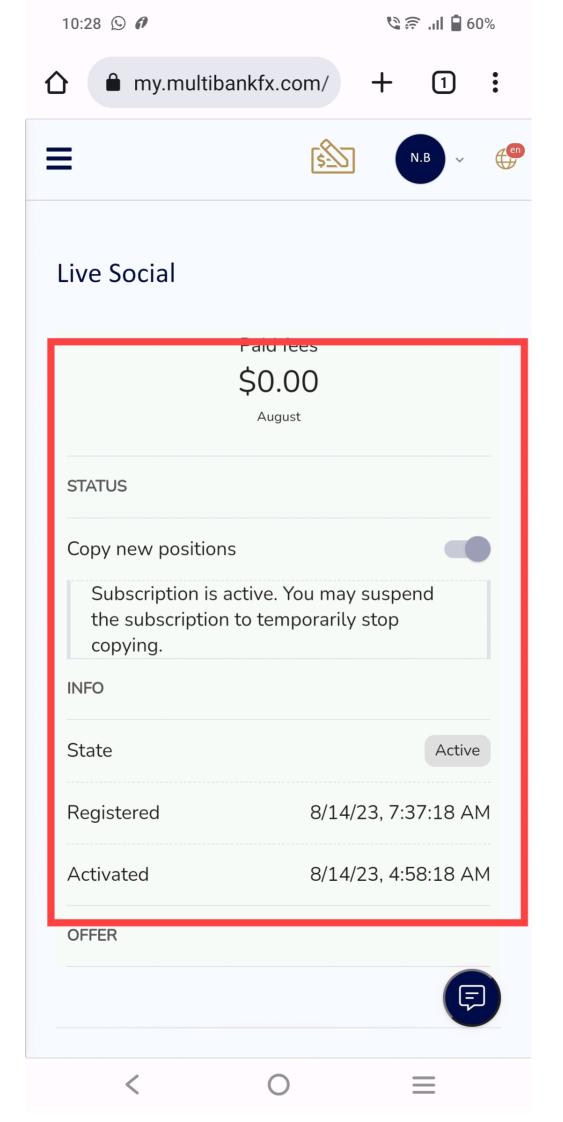

#### Live Social

### Subscription Strategy

Setting up the difference between source and copied trades Edit

Compared values

Ratio multiplier

Correction

Autoscale

SCroll up

By registering on social trading I read, and I understand that trading by following and/or copying or replicating the trades of other traders involves a high level of risks, even when following and/or copying or replicating the topperforming to ders. Such risks include the risk that you may be following/pying the trading decisions of possibly inexperienced unprofessional traders, or traders whose ultimate purpose or intention, or financial status may differ from yours. Post performance of any provider is not a reliable indicator of his future performance. Social trading platform does not contain advice or recommendations by or on behalf of MEX Atlantic Corporation.