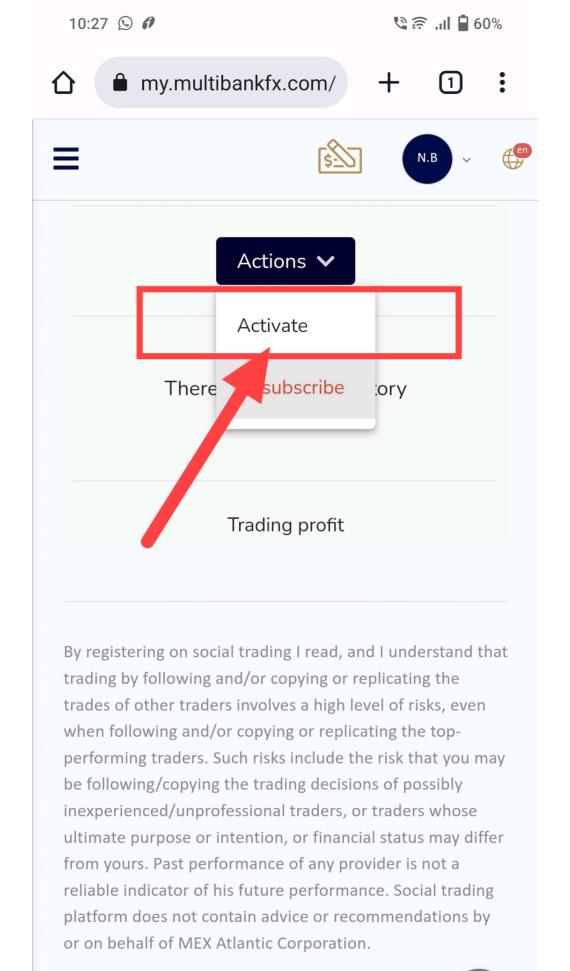

#### Live Social

### Subscription Strategy

Setting up the difference between source and copied trades Edit

Compared values

Ratio multiplier

Correction

Autoscale

SCroll up

By registering on social trading I read, and I understand that trading by following and/or copying or replicating the trades of other traders involves a high level of risks, even when following and/or copying or replicating the topperforming to ders. Such risks include the risk that you may be following/pying the trading decisions of possibly inexperienced unprofessional traders, or traders whose ultimate purpose or intention, or financial status may differ from yours. Post performance of any provider is not a reliable indicator of his future performance. Social trading platform does not contain advice or recommendations by or on behalf of MEX Atlantic Corporation.