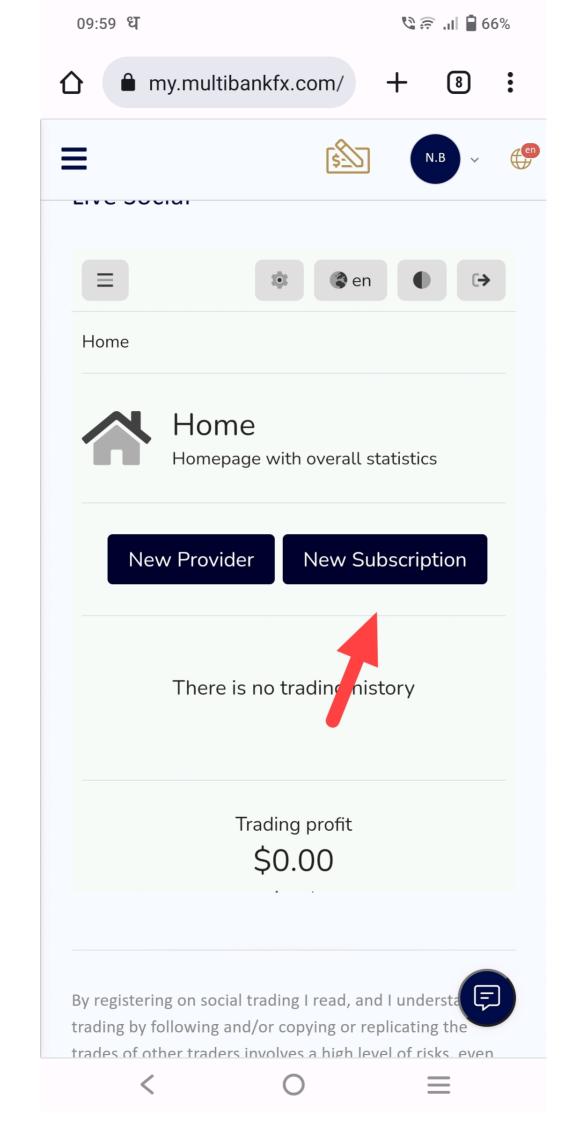

ccount's ID (same as in MetaTrader)

Password \*

**Password** 

Trading account's password (same as in MetaTrader)

Log In

By registering on social trading I read, and I understated trading by following and/or copying or replicating the trades of other traders involves a high level of risks, even















#### **Live Social**

# MultiBank Group...

## Social Trading

Client portal.

Log in, or register as provider or follower.

Server \*

MultiBank-Live-4

Select a server

Username \*

Trading account's ID (same as in MetaTrader)

Password \*

Trading account's password (same as in MetaTrader)

Log In

By registering on social trading I read, and I understated trading by following and/or copying or replicating the trades of other traders involves a high level of risks, even































### Subscription Strategy

Setting up the difference between source and copied trades Edit

Compared values

Ratio multiplier

Correction

Autoscale

SCroll up

By registering on social trading I read, and I understand that trading by following and/or copying or replicating the trades of other traders involves a high level of risks, even when following and/or copying or replicating the topperforming to ders. Such risks include the risk that you may be following/pying the trading decisions of possibly inexperienced unprofessional traders, or traders whose ultimate purpose or intention, or financial status may differ from yours. Post performance of any provider is not a reliable indicator of his future performance. Social trading platform does not contain advice or re