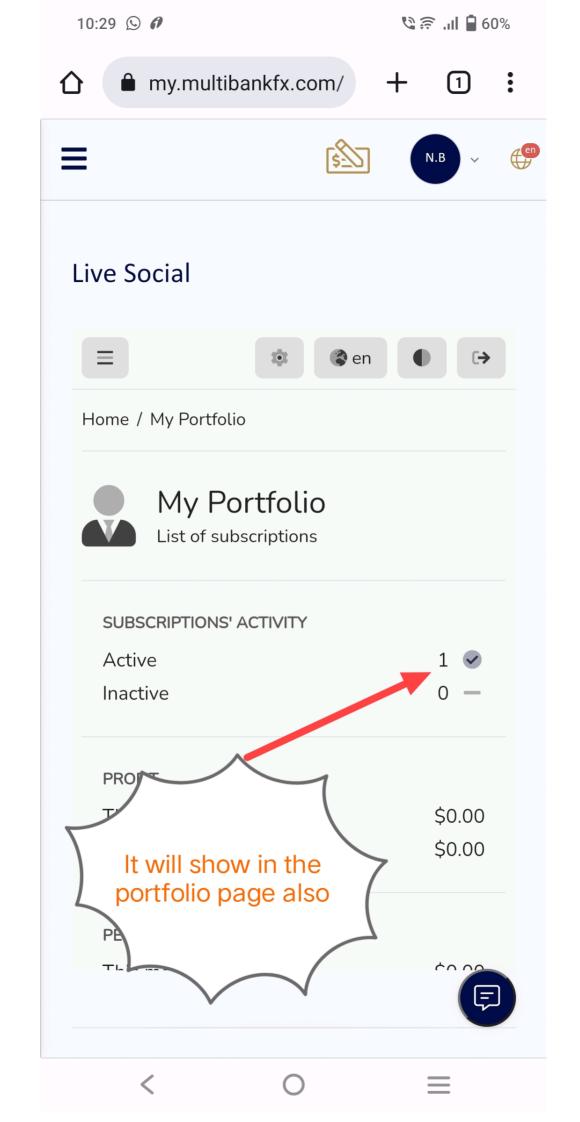

nd/or copying or replicating the topperforming to ders. Such risks include the risk that you may be following/pying the trading decisions of possibly inexperienced unprofessional traders, or traders whose ultimate purpose or intention, or financial status may differ from yours. Post performance of any provider is not a reliable indicator of his future performance. Social trading platform does not contain advice or recommendations by or on behalf of MEX Atlantic Corporation.

MEX Atlantic Corporation Company No. 354945, a wowned subsidiary of MultiBank Group is regulated by CIMA (Licence Number 1811316). High Risk Investment









MEX Atlantic Corporation Company No. 354945, a wowned subsidiary of MultiBank Group is regulated by CIMA (Licence Number 1811316). High Risk Investment