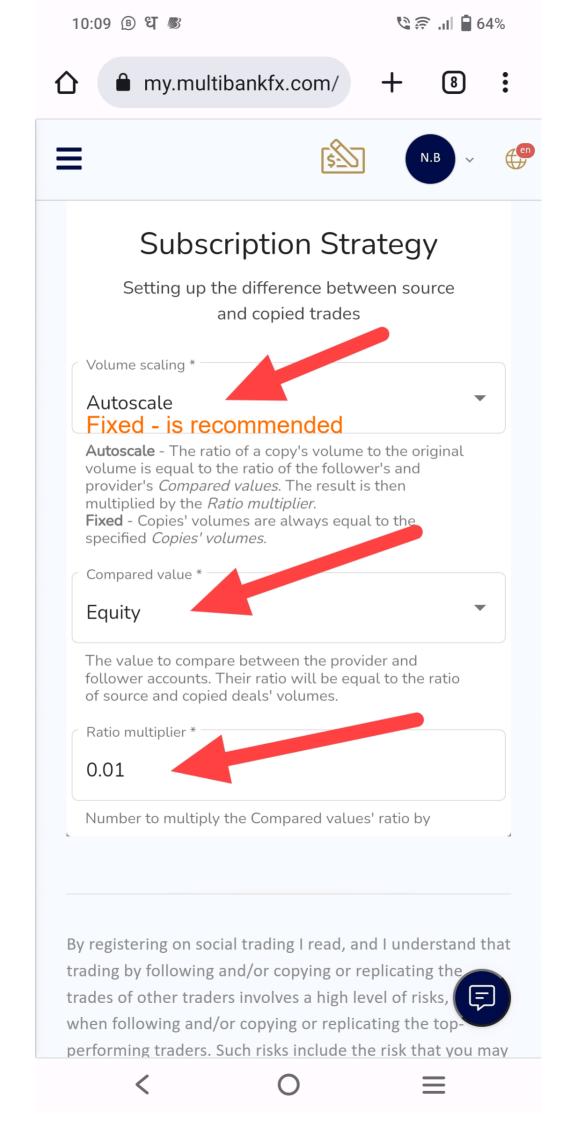

### Subscription Strategy

Setting up the difference between source and copied trades Edit

Compared values

Ratio multiplier

Correction

Autoscale

SCroll up

By registering on social trading I read, and I understand that trading by following and/or copying or replicating the trades of other traders involves a high level of risks, even when following and/or copying or replicating the topperforming to ders. Such risks include the risk that you may be following/pying the trading decisions of possibly inexperienced unprofessional traders, or traders whose ultimate purpose or intention, or financial status may differ from yours. Post performance of any provider is not a reliable indicator of his future performance. Social trading platform does not contain advice or recommendations by or on behalf of MEX Atlantic Corporation.