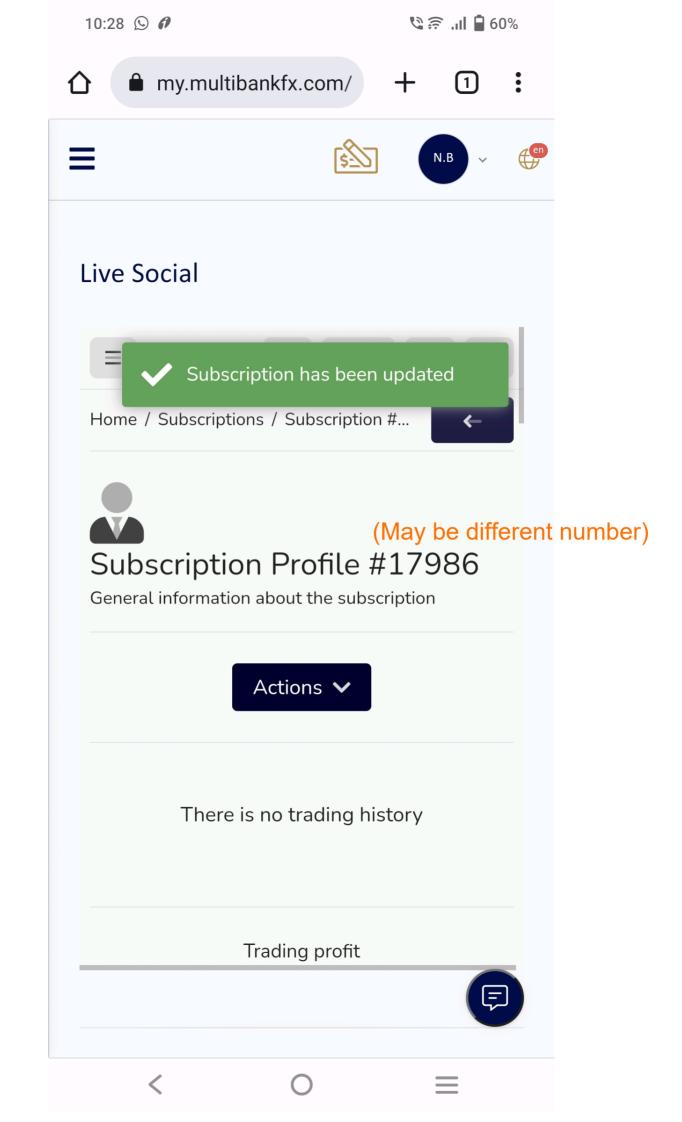

#### Live Social

### Subscription Strategy

Setting up the difference between source and copied trades Edit

Compared values

Ratio multiplier

Correction

Autoscale

SCroll up

By registering on social trading I read, and I understand that trading by following and/or copying or replicating the trades of other traders involves a high level of risks, even when following and/or copying or replicating the topperforming to ders. Such risks include the risk that you may be following/pying the trading decisions of possibly inexperienced unprofessional traders, or traders whose ultimate purpose or intention, or financial status may differ from yours. Post performance of any provider is not a reliable indicator of his future performance. Social trading platform does not contain advice or recommendations by or on behalf of MEX Atlantic Corporation.