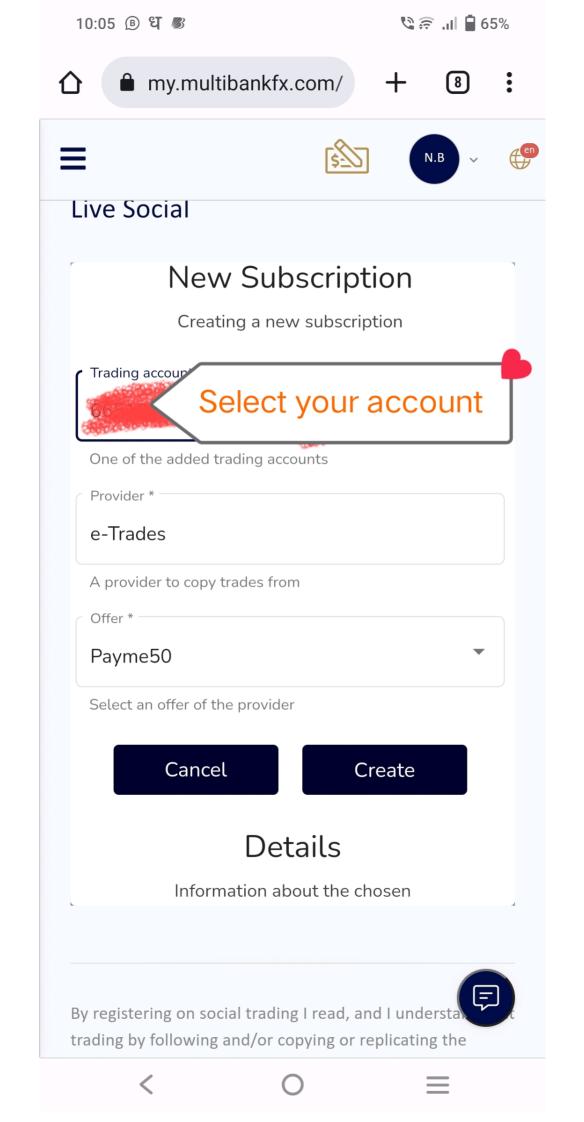

### Subscription Strategy

Setting up the difference between source and copied trades Edit

Compared values

Ratio multiplier

Correction

Autoscale

SCroll up

By registering on social trading I read, and I understand that trading by following and/or copying or replicating the trades of other traders involves a high level of risks, even when following and/or copying or replicating the topperforming to ders. Such risks include the risk that you may be following/pying the trading decisions of possibly inexperienced unprofessional traders, or traders whose ultimate purpose or intention, or financial status may differ from yours. Post performance of any provider is not a reliable indicator of his future performance. Social trading platform does not contain advice or recommendations by or on behalf of MEX Atlantic Corporation.