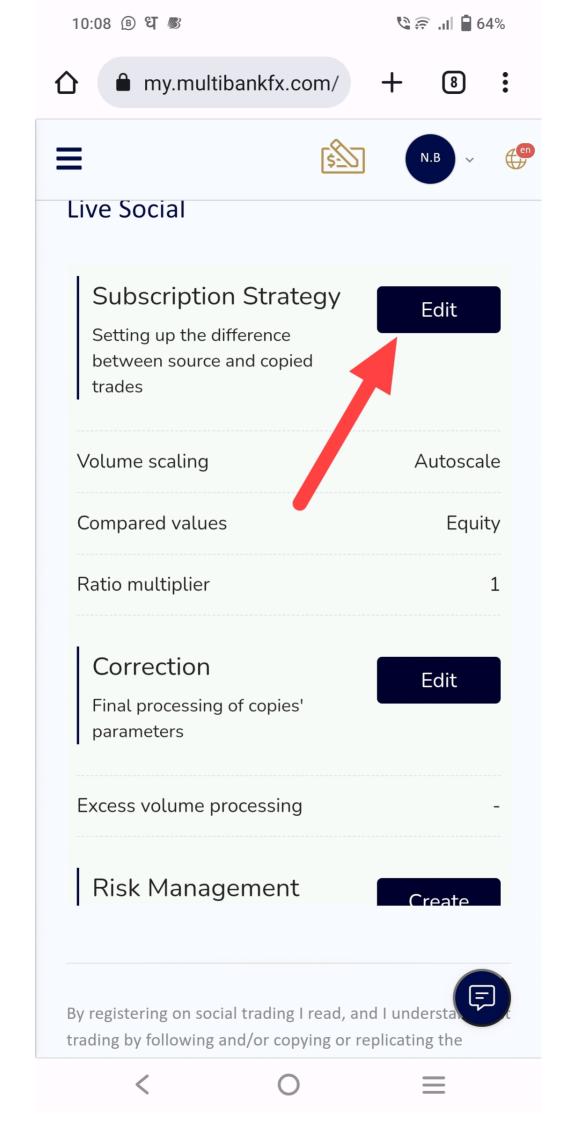

### Subscription Strategy

Setting up the difference between source and copied trades Edit

Compared values

Ratio multiplier

Correction

Autoscale

SCroll up

By registering on social trading I read, and I understand that trading by following and/or copying or replicating the trades of other traders involves a high level of risks, even when following and/or copying or replicating the topperforming to ders. Such risks include the risk that you may be following/pying the trading decisions of possibly inexperienced unprofessional traders, or traders whose ultimate purpose or intention, or financial status may differ from yours. Post performance of any provider is not a reliable indicator of his future performance. Social trading platform does not contain advice or recommendations by or on behalf of MEX Atlantic Corporation.