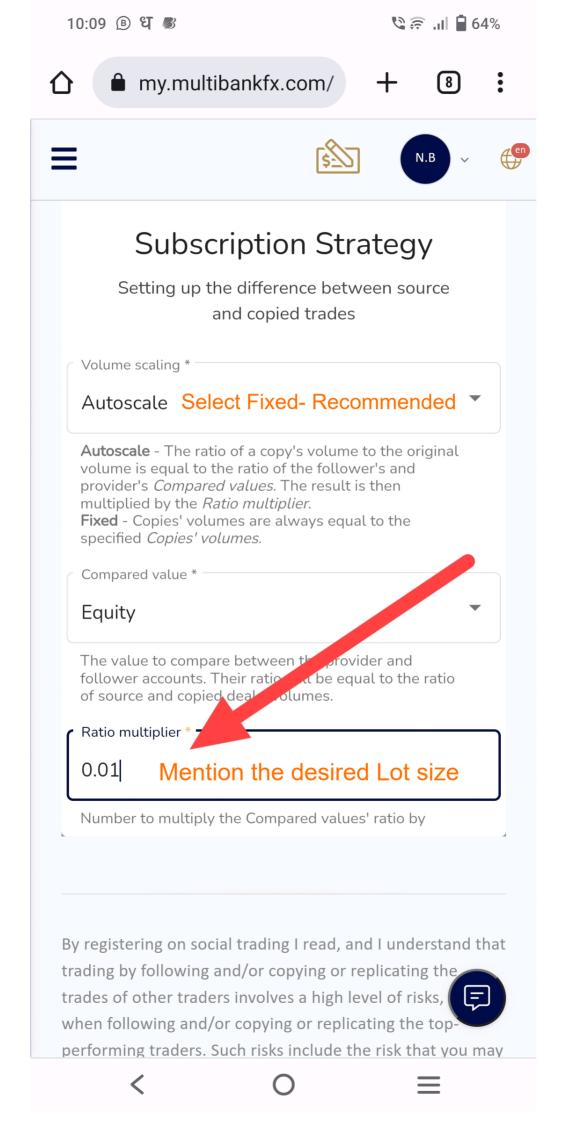

### Subscription Strategy

Setting up the difference between source and copied trades Edit

Compared values

Ratio multiplier

Correction

Autoscale

SCroll up

By registering on social trading I read, and I understand that trading by following and/or copying or replicating the trades of other traders involves a high level of risks, even when following and/or copying or replicating the topperforming to ders. Such risks include the risk that you may be following/pying the trading decisions of possibly inexperienced unprofessional traders, or traders whose ultimate purpose or intention, or financial status may differ from yours. Post performance of any provider is not a reliable indicator of his future performance. Social trading platform does not contain advice or recommendations by or on behalf of MEX Atlantic Corporation.